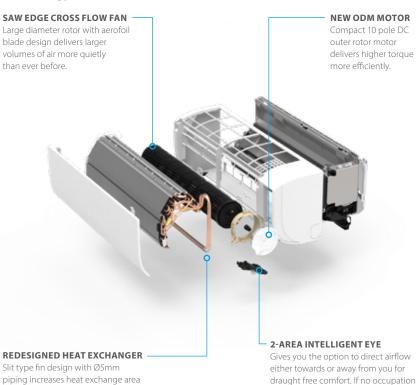

#### Inverter powerful operation

Features a cooling or heating boost for a 20 minute period, even if the unit is already operating at high capacity.

#### Intelligent comfort

The 2-Area Intelligent Eye\* helps prevent cold draughts and enables energy saving operations when the room is unoccupied.

## **Technology**

for improved capacity output and

energy performance.

is detected, the air conditioner

operates in energy saving mode.

<sup>\*2-</sup>Area Intelligent Eye only applicable to 20-46 Class Models.