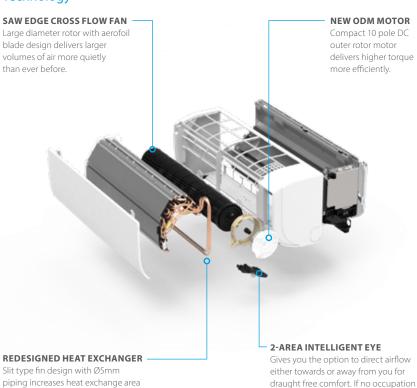

is detected, the air conditioner

operates in energy saving mode.

#### Intelligent comfort

The 2-Area Intelligent Eye\* helps prevent cold draughts and enables energy saving operations when the room is unoccupied.

### **Technology**

Slit type fin design with Ø5mm piping increases heat exchange area for improved capacity output and energy performance.

\*2-Area Intelligent Eye only applicable to 20-46 Class Models.